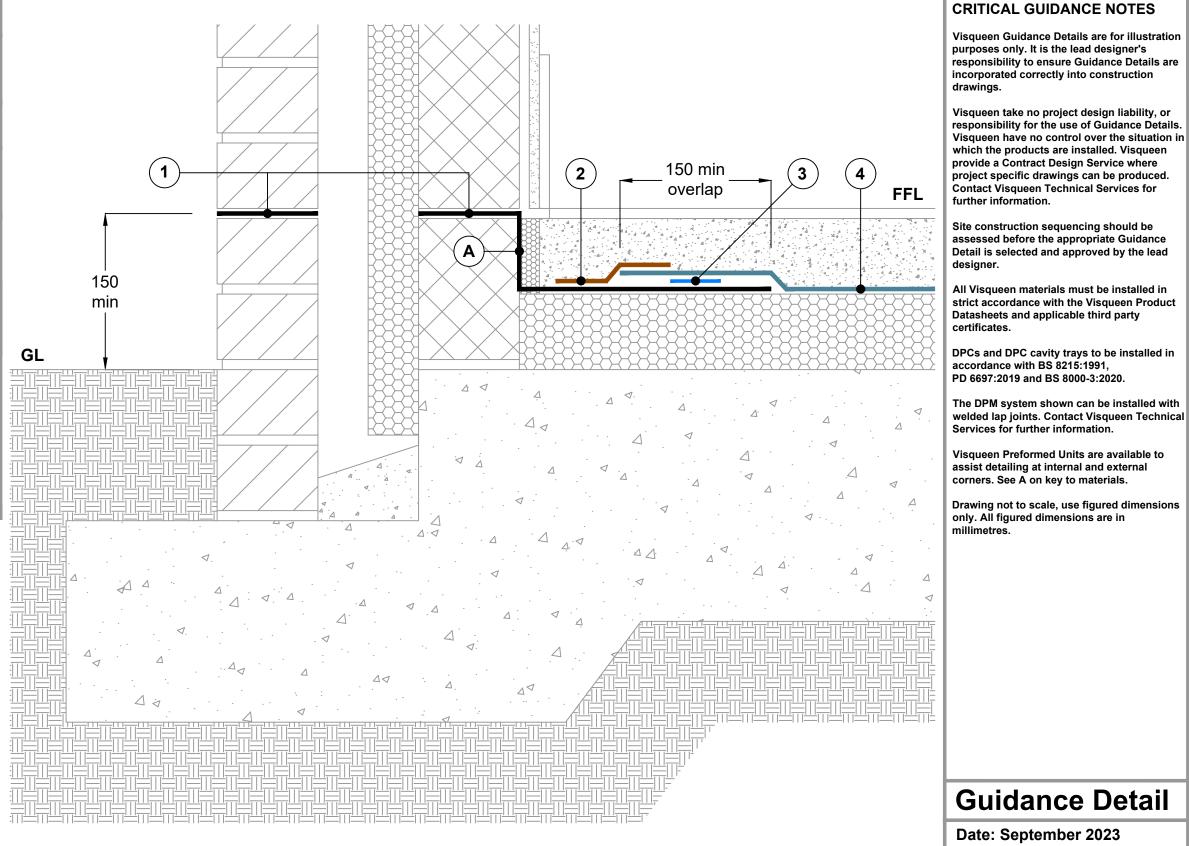

## **Key to materials:** Visqueen Zedex CPT High **Performance Damp Proof Course** VisqueenPro Single Sided Tape 2 VisqueenPro Double Sided 3 **Jointing Tape Visqueen High Performance Damp Proof Membrane PFU-553 Preformed Units at** corners

**Section View** 

## **Guidance Detail**

**Date: September 2023** 

**Drawing No: HP DPM-62** 

Revision:

Drawn by: JR

Approved by: SD

Tel: 0333 202 6800 enquiries@visqueen.com www.visqueen.com

© Copyright reserved. This drawing may not be reproduced or amended without prior written permission.

**DPM ABOVE SLAB & INSULATION RAFT FOUNDATION AT EXTERNAL MASONRY CAVITY WALL**